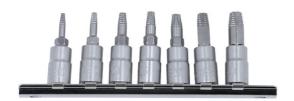

## **Extractor Set For Damaged Torx® Screws**

A 7 piece damaged Torx® fastener removal set in 1/4" drive. The special profile design removes badly damaged or rounded Torx® fasteners.

## **Additional Information**

- 3 x 1/4"D socket bits: T10, T15, T20; length: 37mm. T25, T27, T30, T40. Length: 43mm.
- Socket manufactured from chrome vanadium, bits from S2 steel. Specially designed profile to "bite" into damaged Torx® fixings.
- · Supplied on metal rail for easy storage.
- Extractor set for damaged hex fasteners available, please see Laser Part No. 8052.