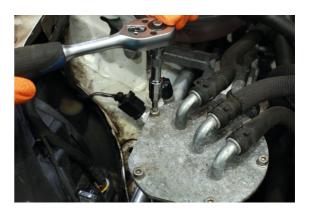

## **Extractor Set For Damaged Torx® Screws**

A 7 piece damaged Torx® fastener removal set in 1/4" drive. The special profile design removes badly damaged or rounded Torx® fasteners.