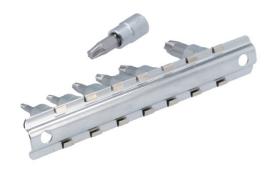

## **Extractor Set For Damaged Torx® Screws**

A 7 piece damaged Torx® fastener removal set in 1/4" drive. The special profile design removes badly damaged or rounded Torx® fasteners.

## **Additional Information**

- 3 x 1/4"D socket bits: T10, T15, T20; length: 37mm. T25, T27, T30, T40. Length: 43mm.
- Socket manufactured from chrome vanadium, bits from S2 steel. Specially designed profile to "bite" into damaged Torx® fixings.
- · Supplied on metal rail for easy storage.
- Extractor set for damaged hex fasteners available, please see Laser Part No. 8052.