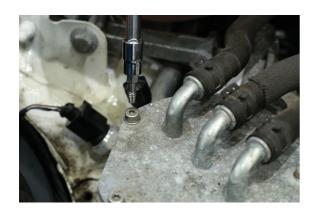

## **Extractor Set For Damaged Torx® Screws**

A 7 piece damaged Torx® fastener removal set in 1/4" drive. The special profile design removes badly damaged or rounded Torx® fasteners.