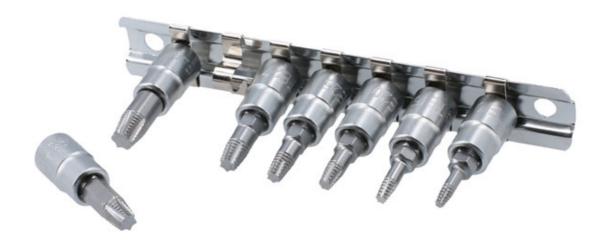

## **Extractor Set For Damaged Torx® Screws**

A 7 piece damaged Torx® fastener removal set in 1/4" drive. The special profile design removes badly damaged or rounded Torx® fasteners.

## **Additional Information**

- 3 x 1/4"D socket bits: T10, T15, T20; length: 37mm. T25, T27, T30, T40. Length: 43mm.
- Socket manufactured from chrome vanadium, bits from S2 steel. Specially designed profile to "bite" into damaged Torx® fixings.
- · Supplied on metal rail for easy storage.
- Extractor set for damaged hex fasteners available, please see Laser Part No. 8052.